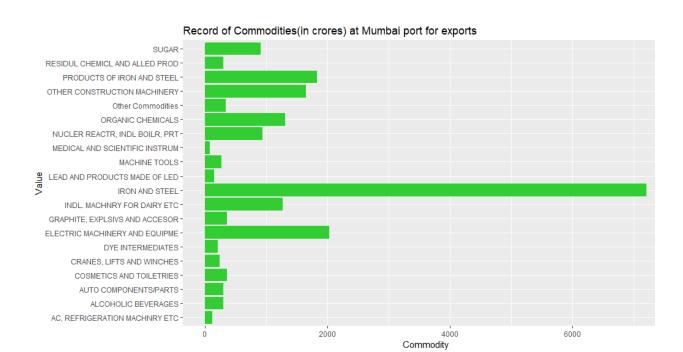

## **Process Chart**

Step 1- Download the dataset for export of commodities on Mumbai port.

| Principal.Commodity.through.MUMBAI.SEA | X2012.13Value.in.RsCrore. | X2013.14Value.in.RsCrore. |
|----------------------------------------|---------------------------|---------------------------|
| Other Commodities                      | 229.94                    | 110.23                    |
| SUGAR                                  | 488.85                    | 422.71                    |
| ALCOHOLIC BEVERAGES                    | 240.00                    | 56.14                     |
| DYE INTERMEDIATES                      | 160.27                    | 47.44                     |
| ORGANIC CHEMICALS                      | 770.21                    | 537.87                    |
| COSMETICS AND TOILETRIES               | 300.00                    | 55.00                     |
| RESIDUL CHEMICL AND ALLED PROD         | 197.04                    | 103.74                    |
| GRAPHITE, EXPLSIVS AND ACCESOR         | 142.05                    | 215.95                    |

Step-2 Analyze the data.

Step-3 Calculate the sum of the commodities for the year 2012-2014

Step 1: Download the imports of commodities of goods at Cochin airports.

| ^ | Principal.Commodity.through.COCHIN.AIRPORT | X2012.13Value.in.RsCrore. | X2013.14Value.in.RsCrore. | sumrow1 |
|---|--------------------------------------------|---------------------------|---------------------------|---------|
| 1 | OTHER COMMODITIES                          | 47.47                     | 25.48                     | 72.95   |
| 2 | SPICES                                     | 10.00                     | 9.96                      | 19.96   |
| 3 | PEARLS                                     | 9.48                      | 10.28                     | 19.76   |
| 4 | GOLD                                       | 100.00                    | 130.00                    | 230.00  |
| 5 | JEWELLERY                                  | 88.00                     | 77.65                     | 165.65  |
| 6 | SURGICALS                                  | 25.69                     | 42.67                     | 68.36   |
| 7 | INORGANIC CHEMICALS                        | 17.73                     | 31.74                     | 49.47   |
| 8 | RESIDUAL CHEMICALS AND ALLIED PRODUCTS     | 23.52                     | 41.35                     | 64.87   |

## Step 3:Plot a simple bar graph.