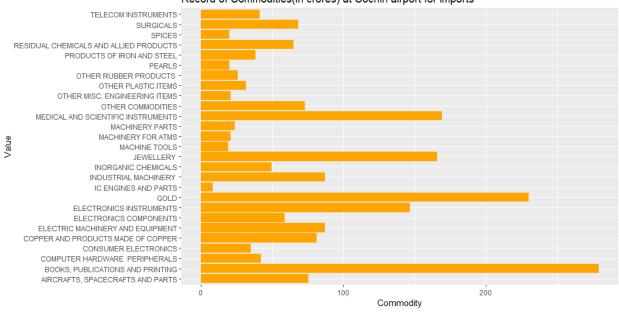

Step-2 Analyze the data.

Step-3 Calculate the sum of the commodities for the year 2012-2014

Step 1: Download the imports of commodities of goods at Cochin airports.

| ^ | Principal.Commodity.through.COCHIN.AIRPORT | X2012.13Value.in.RsCrore. | X2013.14Value.in.RsCrore. | sumrow1 |
|---|--------------------------------------------|---------------------------|---------------------------|---------|
| 1 | OTHER COMMODITIES                          | 47.47                     | 25.48                     | 72.95   |
| 2 | SPICES                                     | 10.00                     | 9.96                      | 19.96   |
| 3 | PEARLS                                     | 9.48                      | 10.28                     | 19.76   |
| 4 | GOLD                                       | 100.00                    | 130.00                    | 230.00  |
| 5 | JEWELLERY                                  | 88.00                     | 77.65                     | 165.65  |
| 6 | SURGICALS                                  | 25.69                     | 42.67                     | 68.36   |
| 7 | INORGANIC CHEMICALS                        | 17.73                     | 31.74                     | 49.47   |
| 8 | RESIDUAL CHEMICALS AND ALLIED PRODUCTS     | 23.52                     | 41.35                     | 64.87   |

## Step 3:Plot a simple bar graph.

## Record of Commodities(in crores) at Cochin airport for imports