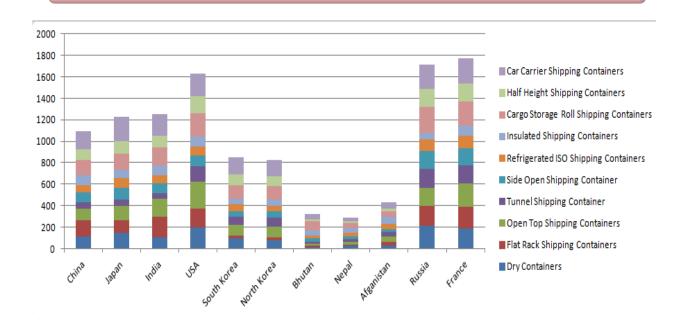

Step-2 Trace the correlation between data of step 1 (Containers country wise).

Make IT Different

Step-3 Identify the required data from step 1 for analyze them.

| Country Name | Total Containers |  |  |  |  |
|--------------|------------------|--|--|--|--|
| China        | 1095             |  |  |  |  |
| Japan        | 1231             |  |  |  |  |
| India        | 1249             |  |  |  |  |
| USA          | 1631             |  |  |  |  |
| South Korea  | 851              |  |  |  |  |
| North Korea  | 821              |  |  |  |  |
| Bhutan       | 322              |  |  |  |  |
| Nepal        | 292              |  |  |  |  |
| Afganistan   | 430              |  |  |  |  |
| Russia       | 1717             |  |  |  |  |
| France       | 1769             |  |  |  |  |

Step-4 Trace the correlation between data of step2 (Total Containers country wise).

## **Total Containers**

Make IT Different